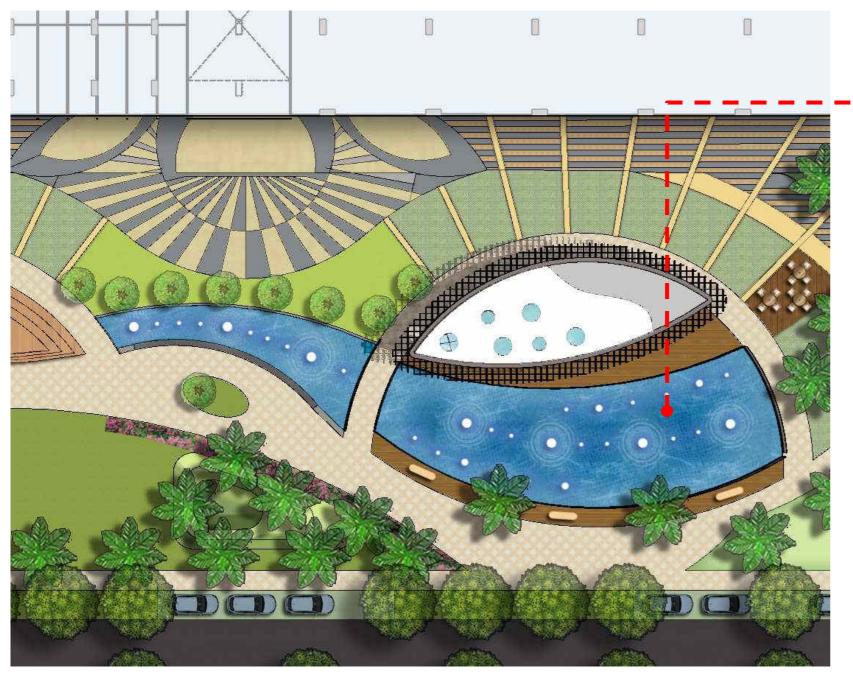

# FAMILYHUB

A Complete Family Mart







### LANDSCAPE CONCEPT PLAN



- 1. LAWN
- 2. PLANTER COURT
- 3. PERFORMANCE STAGE
- 4. MUSICAL FOUNTAIN
- 5. SEATING PAVILION
- 6. TOPIARY GARDEN
- 7. OUTDOOR SEATING
- 8. SEATING ARENA WITH WATER JETS





**KEY PLAN** 









PART PLAN



**KEY PLAN** 



# PERFORMANCE STAGE





**PART PLAN** 



**KEY PLAN** 



# **MUSICAL FOUNTAIN**

















**KEY PLAN** 



# **TOPIARY GARDEN**





PART PLAN

**KEY PLAN** 



**PART PLAN** 

### **SEATING ARENA WITH WATER JETS**



























### LANDSCAPE CONCEPT PLAN



- 1. LAWN
- 2. PLANTER COURT
- 3. PERFORMANCE STAGE
- 4. MUSICAL FOUNTAIN
- 5. SEATING PAVILION
- 6. TOPIARY GARDEN
- 7. OUTDOOR SEATING
- 8. SEATING ARENA WITH WATER JETS

# GROUND FLOOR



# 1st FLOOR



# 2<sup>nd</sup>FLOOR



# 3<sup>rd</sup> FLOOR



# WORK IN PROGRESS



# PRICE LIST COMMERCIAL

### **BASIC SALES PRICE**

| GROUND FLOOR | Rs. 27000/ SQ FT. |
|--------------|-------------------|
| FIRST FLOOR  | Rs. 16000/ SQ FT. |
| SECOND FLOOR | Rs. 14000/ SQ FT. |
| THIRD FLOOR  | Rs. 12000/ SQ FT. |
| I HIND FLOOR | ns. 12000/ 3Q FT. |

OTHER CHARGES/EDC/IDC