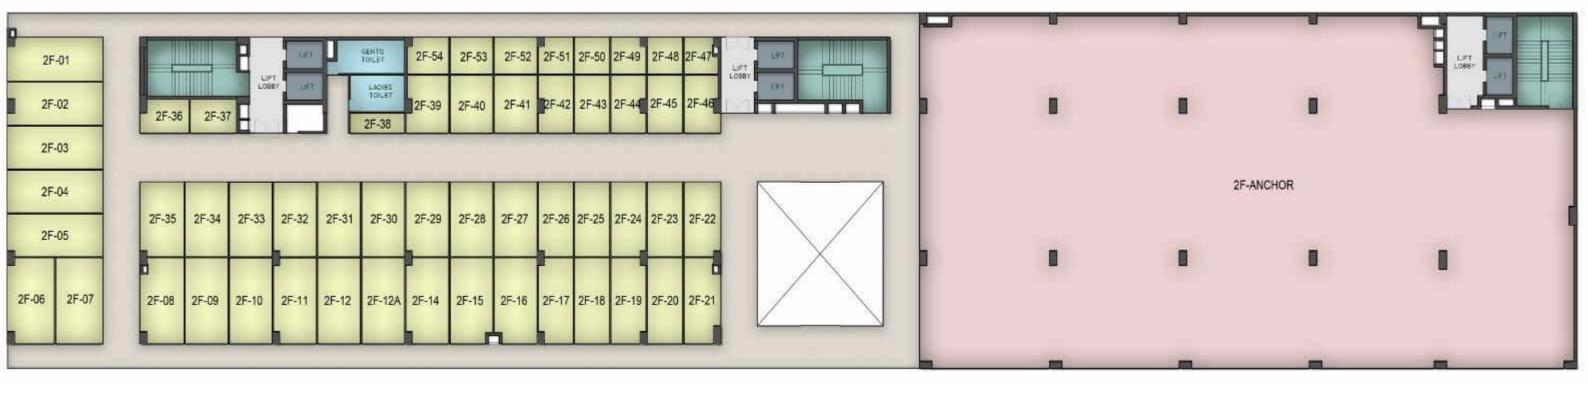

Complete Family Mart







### LANDSCAPE CONCEPT PLAN



- 1. LAWN
- 2. PLANTER COURT
- 3. PERFORMANCE STAGE
- 4. MUSICAL FOUNTAIN
- 5. SEATING PAVILION
- 6. TOPIARY GARDEN
- 7. OUTDOOR SEATING
- 8. SEATING ARENA WITH WATER JETS





**KEY PLAN** 









PART PLAN



**KEY PLAN** 



# PERFORMANCE STAGE





**PART PLAN** 



**KEY PLAN** 



# **MUSICAL FOUNTAIN**

















**KEY PLAN** 



# **TOPIARY GARDEN**





PART PLAN

**KEY PLAN** 



**PART PLAN** 

### **SEATING ARENA WITH WATER JETS**



























### LANDSCAPE CONCEPT PLAN



- 1. LAWN
- 2. PLANTER COURT
- 3. PERFORMANCE STAGE
- 4. MUSICAL FOUNTAIN
- 5. SEATING PAVILION
- 6. TOPIARY GARDEN
- 7. OUTDOOR SEATING
- 8. SEATING ARENA WITH WATER JETS

# GROUND FLOOR



# 1st FLOOR



# 2<sup>nd</sup>FLOOR



# 3<sup>rd</sup> FLOOR



# WORK IN PROGRESS



# PRICE LIST COMMERCIAL

### **BASIC SALES PRICE**

| GROUND FLOOR | Rs. 27000/ SQ FT. |
|--------------|-------------------|
| FIRST FLOOR  | Rs. 16000/ SQ FT. |
| SECOND FLOOR | Rs. 14000/ SQ FT. |
| THIRD FLOOR  | Rs. 12000/ SQ FT. |
| I HIND FLOOR | ns. 12000/ 3Q FT. |

OTHER CHARGES/EDC/IDC Rs. 1000/ SQ FT.

NOTE-

GST & OTHER GOVT. CHARGES ARE EXTRA AS ACTUAL

Cheque in favour of AU REAL ESTATE SERVICES P LTD.

### **EXCLUSIVELY MARKETED BY:**