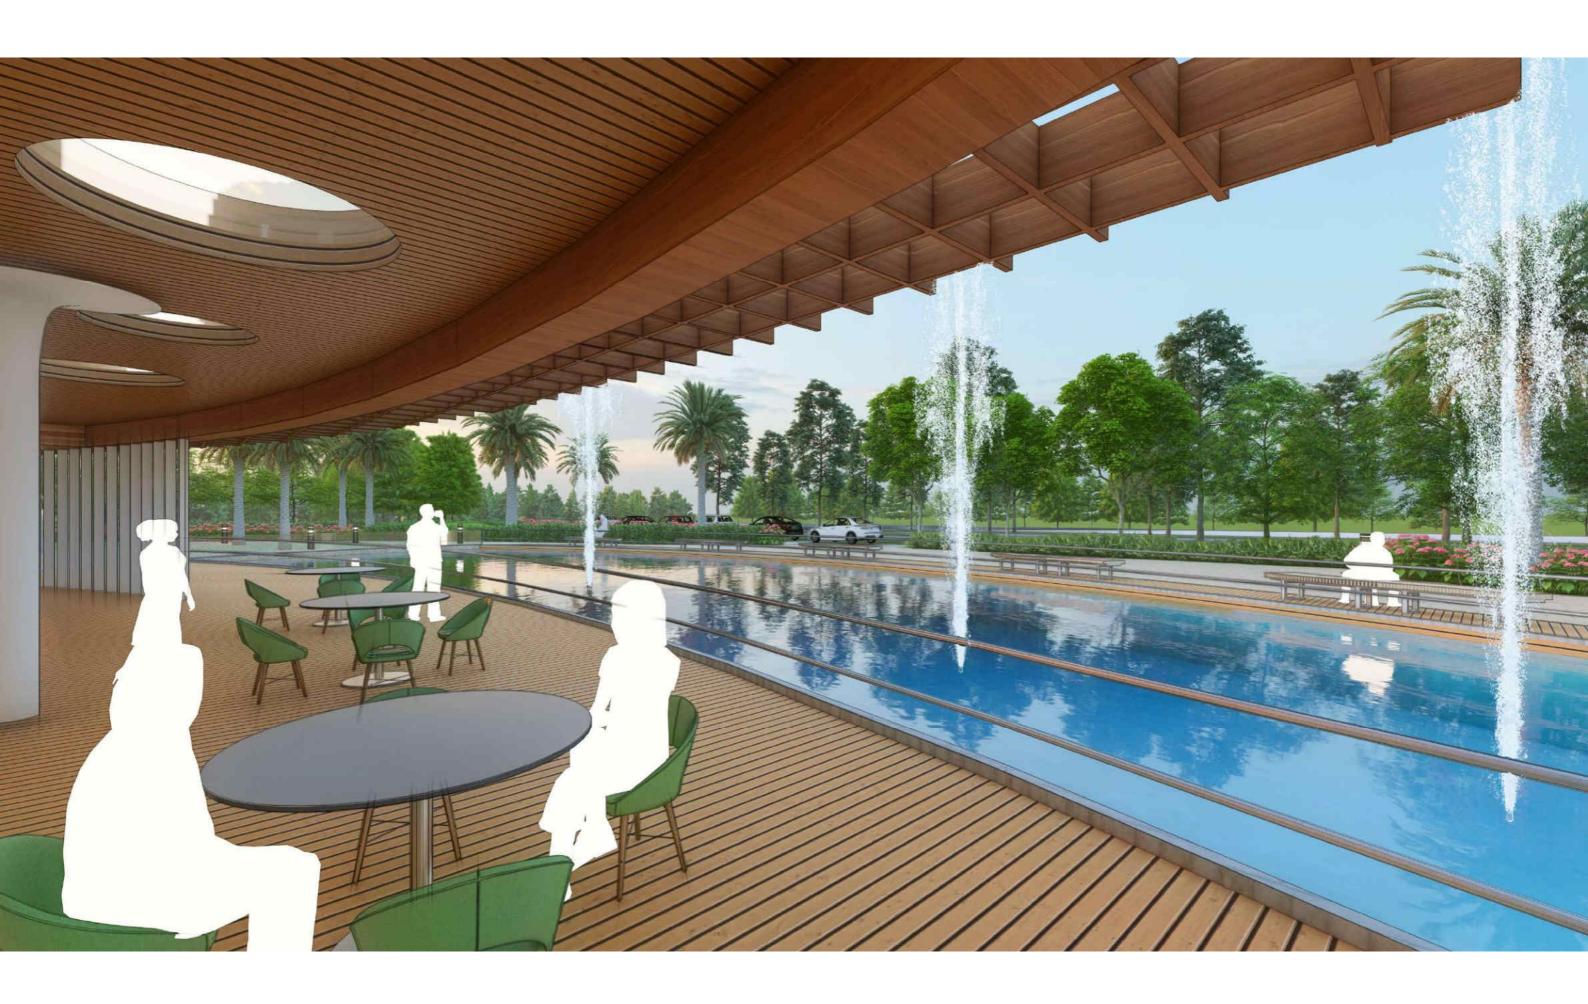

# FAMILYHUB

A Complete Family Mart







### LANDSCAPE CONCEPT PLAN



- 1. LAWN
- 2. PLANTER COURT
- 3. PERFORMANCE STAGE
- 4. MUSICAL FOUNTAIN
- 5. SEATING PAVILION
- 6. TOPIARY GARDEN
- 7. OUTDOOR SEATING
- 8. SEATING ARENA WITH WATER JETS





**KEY PLAN** 









PART PLAN



**KEY PLAN** 



# PERFORMANCE STAGE





**PART PLAN** 



**KEY PLAN** 



# **MUSICAL FOUNTAIN**

















**KEY PLAN** 



# **TOPIARY GARDEN**





PART PLAN

**KEY PLAN** 



**PART PLAN** 

### **SEATING ARENA WITH WATER JETS**



























### LANDSCAPE CONCEPT PLAN



- 1. LAWN
- 2. PLANTER COURT
- 3. PERFORMANCE STAGE
- 4. MUSICAL FOUNTAIN
- 5. SEATING PAVILION
- 6. TOPIARY GARDEN
- 7. OUTDOOR SEATING
- 8. SEATING ARENA WITH WATER JETS

# GROUND FLOOR



# 1st FLOOR



# 2<sup>nd</sup>FLOOR



# 3<sup>rd</sup> FLOOR



# WORK IN PROGRESS



# PRICE LIST COMMERCIAL

### **BASIC SALES PRICE**

| GROUND FLOOR | Rs. 27000/ SQ FT. |
|--------------|-------------------|
| FIRST FLOOR  | Rs. 16000/ SQ FT. |
| SECOND FLOOR | Rs. 14000/ SQ FT. |
| THIRD FLOOR  | Rs. 12000/ SQ FT. |
| I HIND FLOOR | ns. 12000/ 3Q FT. |

OTHER CHARGES/EDC/IDC Rs. 1000/ SQ FT.

NOTE-

GST & OTH