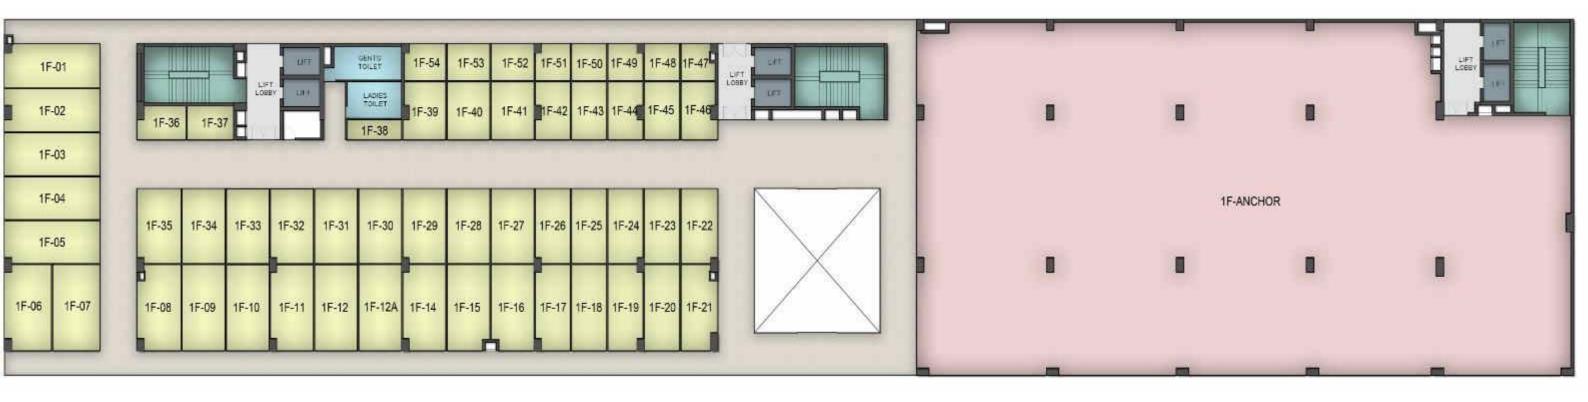

# FAMILYHUB

A Complete Family Mart







### LANDSCAPE CONCEPT PLAN



- 1. LAWN
- 2. PLANTER COURT
- 3. PERFORMANCE STAGE
- 4. MUSICAL FOUNTAIN
- 5. SEATING PAVILION
- 6. TOPIARY GARDEN
- 7. OUTDOOR SEATING
- 8. SEATING ARENA WITH WATER JETS





**KEY PLAN** 









PART PLAN



**KEY PLAN** 



# PERFORMANCE STAGE





**PART PLAN** 



**KEY PLAN** 



# **MUSICAL FOUNTAIN**

















**KEY PLAN** 



# **TOPIARY GARDEN**





PART PLAN

**KEY PLAN** 



**PART PLAN** 

### **SEATING ARENA WITH WATER JETS**



























### LANDSCAPE CONCEPT PLAN



- 1. LAWN
- 2. PLANTER COURT
- 3. PERFORMANCE STAGE
- 4. MUSICAL FOUNTAIN
- 5. SEATING PAVILION
- 6. TOPIARY GARDEN
- 7. OUTDOOR SEATING
- 8. SEATING ARENA WITH WATER JETS

# GROUND FLOOR



# 1st FLOOR



# 2<sup>nd</sup>FLOOR



# 3<sup>rd</sup> FLOOR



# WORK IN PROGRESS



# PRICE LIST COMMERCIAL

### **BASIC SALES PRICE**

| GROUND FLOOR | Rs. 27000/ SQ FT. |
|--------------|-------------------|
| FIRST FLOOR  | Rs. 16000/ SQ FT. |
| SECOND FLOOR | Rs. 14000/ SQ FT. |
| THIRD FLOOR  | Rs. 12000/ SQ FT. |
| I HIND FLOOR | ns. 12000/ 3Q FT. |

OTHER CHARGES/EDC/IDC Rs. 1000/ SQ FT.

NOTE-

GST & OTHER GOVT. CHARGES ARE EXTRA AS ACTUAL

Cheque in favour of AU REAL ESTATE SERVICES P LTD.

### **EXCLUSIVELY MARKETED BY:**