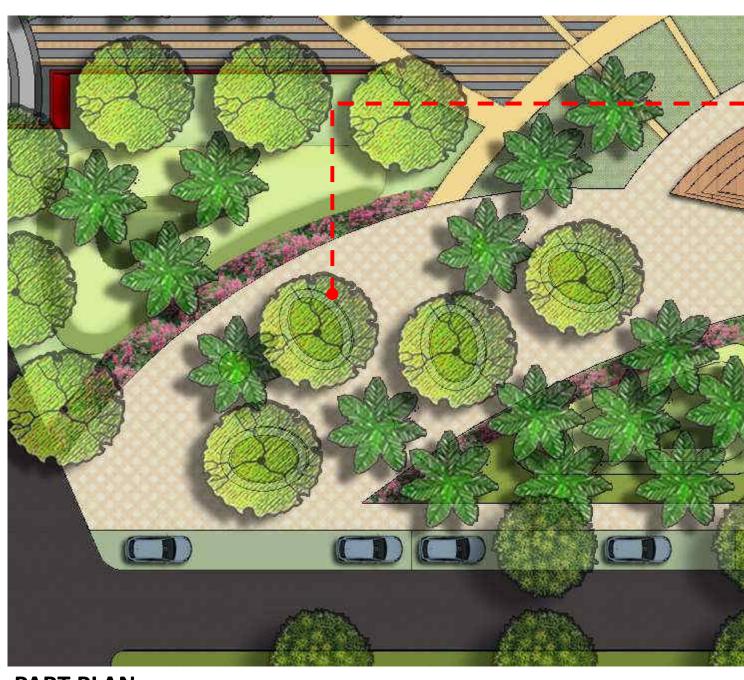

# FAMILYHUB

A Complete Family Mart







### LANDSCAPE CONCEPT PLAN



- 1. LAWN
- 2. PLANTER COURT
- 3. PERFORMANCE STAGE
- 4. MUSICAL FOUNTAIN
- 5. SEATING PAVILION
- 6. TOPIARY GARDEN
- 7. OUTDOOR SEATING
- 8. SEATING ARENA WITH WATER JETS





**KEY PLAN** 









PART PLAN



**KEY PLAN** 



# PERFORMANCE STAGE





**PART PLAN** 



**KEY PLAN** 



# **MUSICAL FOUNTAIN**

















**KEY PLAN** 



# **TOPIARY GARDEN**





PART PLAN

**KEY PLAN** 



**PART PLAN** 

### **SEATING ARENA WITH WATER JETS**



























### LANDSCAPE CONCEPT PLAN



- 1. LAWN
- 2. PLANTER COURT
- 3. PERFORMANCE STAGE
- 4. MUSICAL FOUNTAIN
- 5. SEATING PAVILION
- 6. TOPIARY GARDEN
- 7. OUTDOOR SEATING
- 8. SEATING ARENA WITH WATER JETS

# GROUND FLOOR



# 1st FLOOR



# 2<sup>nd</sup>FLOOR



# 3<sup>rd</sup> FLOOR



# WORK IN PROGRESS



# PRICE LIST COMMERCIAL

### **BASIC SALES PRICE**

| GROUND FLOOR | Rs. 27000/ SQ FT. |
|--------------|-------------------|
| FIRST FLOOR  | Rs. 16000/ SQ FT. |
| SECOND FLOOR | Rs. 14000/ SQ FT. |
|