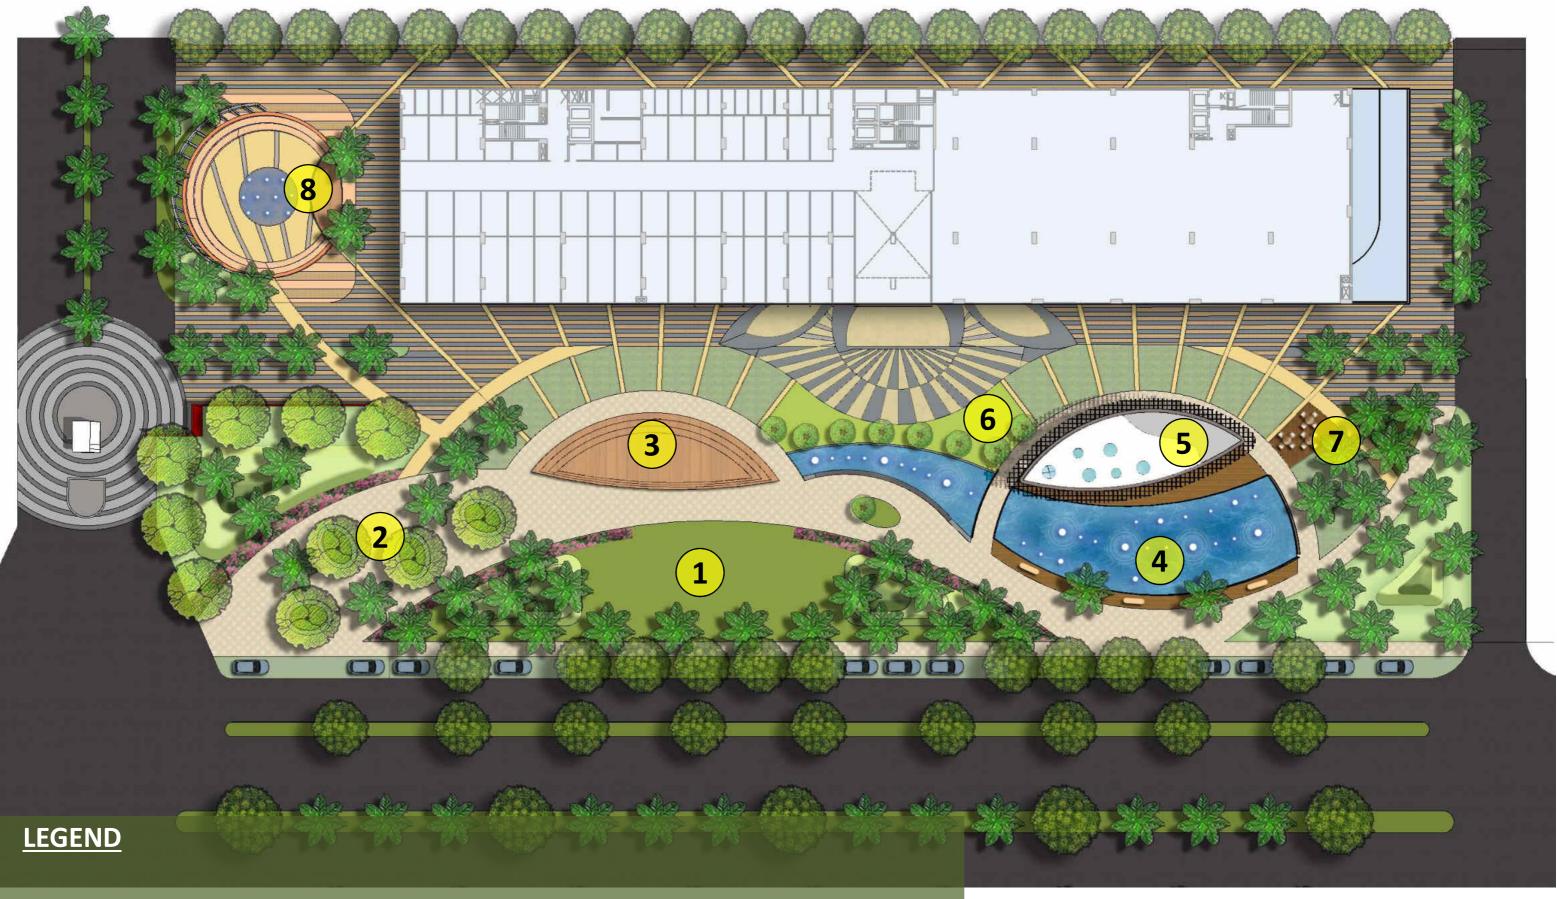

### LANDSCAPE CONCEPT PLAN

- 1. LAWN
- 2. PLANTER COURT
- 3. PERFORMANCE STAGE
- 4. MUSICAL FOUNTAIN
- 5. SEATING PAVILION
- 6. TOPIARY GARDEN
- 7. OUTDOOR SEATING
- 8. SEATING ARENA WITH WATER JETS

**KEY PLAN** 

### LANDSCAPE CONCEPT PLAN

- 1. LAWN
- 2. PLANTER COURT
- 3. PERFORMANCE STAGE
- 4. MUSICAL FOUNTAIN
- 5. SEATING PAVILION
- 6. TOPIARY GARDEN
- 7. OUTDOOR SEATING
- 8. SEATING ARENA WITH WATER JETS