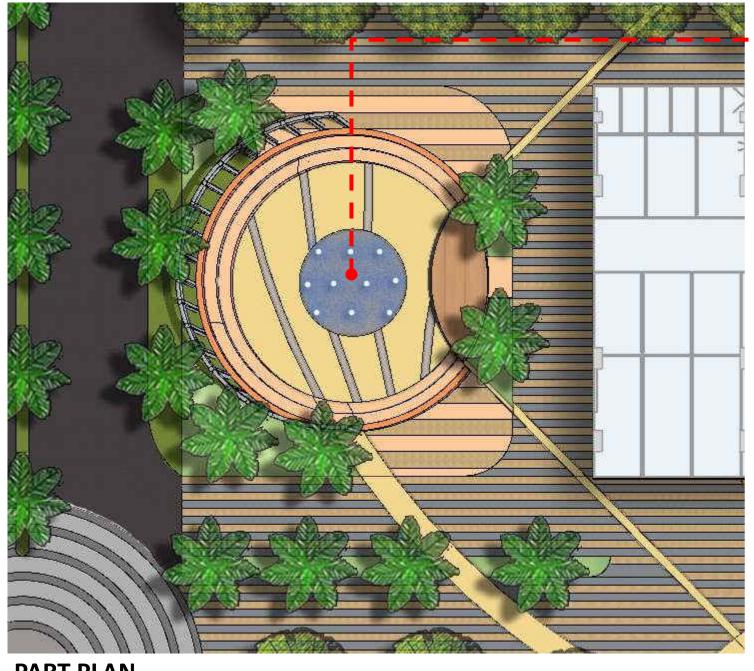

# FAMILYHUB

A Complete Family Mart







### LANDSCAPE CONCEPT PLAN



- 1. LAWN
- 2. PLANTER COURT
- 3. PERFORMANCE STAGE
- 4. MUSICAL FOUNTAIN
- 5. SEATING PAVILION
- 6. TOPIARY GARDEN
- 7. OUTDOOR SEATING
- 8. SEATING ARENA WITH WATER JETS





**KEY PLAN** 









PART PLAN



**KEY PLAN** 



# PERFORMANCE STAGE





**PART PLAN** 



**KEY PLAN** 



# **MUSICAL FOUNTAIN**

















**KEY PLAN** 



# **TOPIARY GARDEN**





PART PLAN

**KEY PLAN** 



**PART PLAN** 

### **SEATING ARENA WITH WATER JETS**



























### LANDSCAPE CONCEPT PLAN



- 1. LAWN
- 2. PLANTER COURT
- 3. PERFORMANCE STAGE
- 4. MUSICAL FOUNTAIN
- 5. SEATING PAVILION
- 6. TOPIARY GARDEN
- 7. OUTDOOR SEATING
- 8. SEATING ARENA WITH WATER JETS

# GROUND FLOOR



# 1st FLOOR



# 2<sup>nd</sup>FLOOR



# 3<sup>rd</sup> FLOOR



# WORK IN PROGRESS



# PRICE LIST COMMERCIAL

### **BASIC SALES PRICE**

| GROUND FLOOR | Rs. 27000/ SQ FT. |
|--------------|-------------------|
| FIRST FLOOR  | Rs. 16000/ SQ FT. |
| SECOND FLOOR | Rs. 14000/ SQ FT. |
| THIRD FLOOR  | Rs. 12000/ SQ FT. |
| I HIND FLOOR | ns. 12000/ 3Q FT. |

OTHER CHARGES/EDC/IDC Rs. 1000/ SQ FT.

NOTE-

GST & OTHER GOVT. CHARGES ARE EXTRA AS ACTUAL

Cheque in favour of AU REAL ESTATE SERV