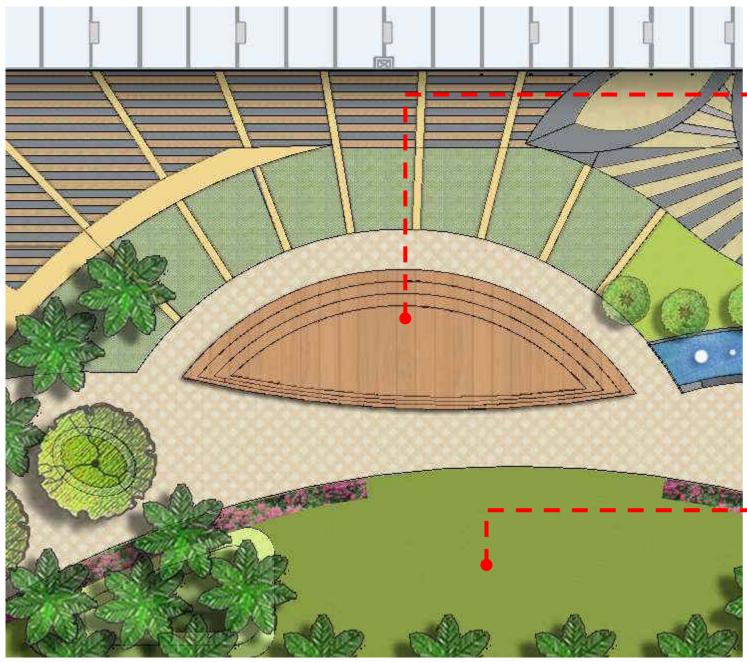

### LANDSCAPE CONCEPT PLAN

- 1. LAWN
- 2. PLANTER COURT
- 3. PERFORMANCE STAGE
- 4. MUSICAL FOUNTAIN
- 5. SEATING PAVILION
- 6. TOPIARY GARDEN
- 7. OUTDOOR SEATING
- 8. SEATING ARENA WITH WATER JETS

**KEY PLAN** 

### LANDSCAPE CONCEPT PLAN

- 1. LAWN
- 2. PLANTER COURT
- 3. PERFORMANCE STAGE
- 4. MUSICAL FOUNTAIN
- 5. SEATING PAVILION
- 6. TOPIARY GARDEN
- 7. OUTDOOR SEATING
- 8. SEATING ARENA WITH WATER JETS