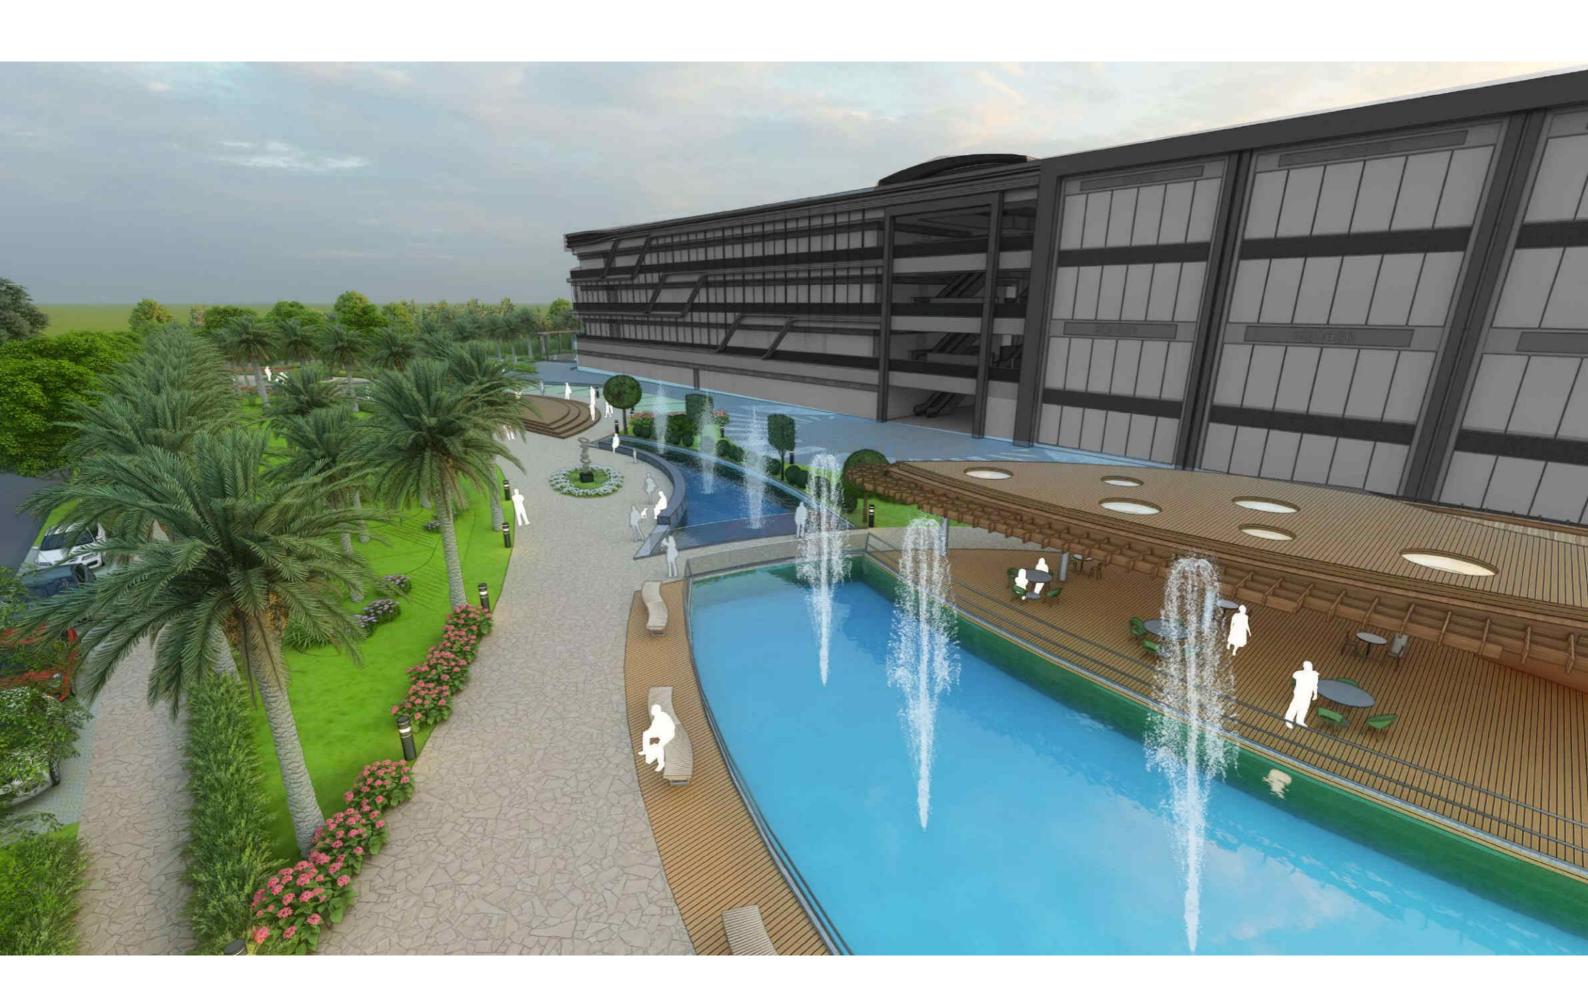

### LANDSCAPE CONCEPT PLAN

- 1. LAWN
- 2. PLANTER COURT
- 3. PERFORMANCE STAGE
- 4. MUSICAL FOUNTAIN
- 5. SEATING PAVILION
- 6. TOPIARY GARDEN
- 7. OUTDOOR SEATING
- 8. SEATING ARENA WITH WATER JETS

**KEY PLAN** 

### LANDSCAPE CONCEPT PLAN

- 1. LAWN
- 2. PLANTER COURT
- 3. PERFORMANCE STAGE
- 4. MUSICAL FOUNTAIN
- 5. SEATING PAVILION
- 6. TOPIARY GARDEN
- 7. OUTDOOR SEATING
- 8. SEATING ARENA WITH WATER JETS