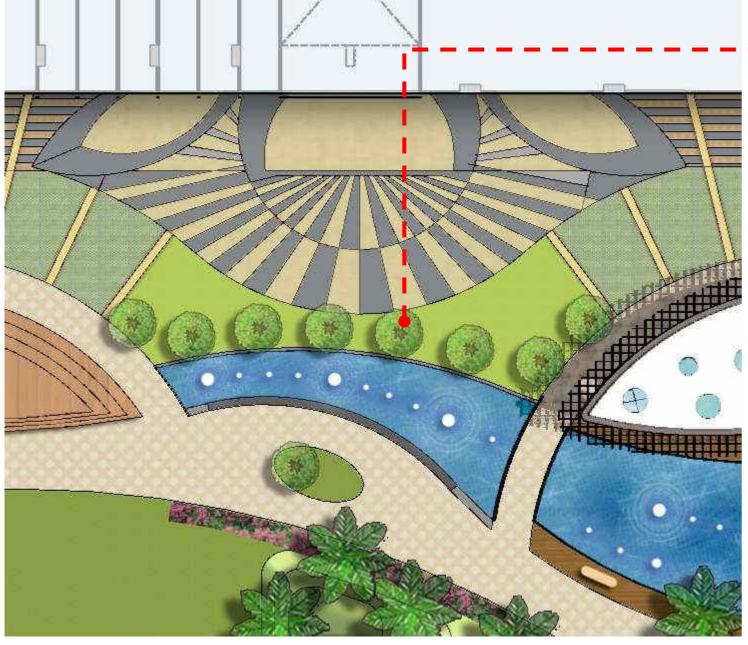

# FAMILYHUB

A Complete Family Mart







### LANDSCAPE CONCEPT PLAN



- 1. LAWN
- 2. PLANTER COURT
- 3. PERFORMANCE STAGE
- 4. MUSICAL FOUNTAIN
- 5. SEATING PAVILION
- 6. TOPIARY GARDEN
- 7. OUTDOOR SEATING
- 8. SEATING ARENA WITH WATER JETS





**KEY PLAN** 









PART PLAN



**KEY PLAN** 



# PERFORMANCE STAGE





**PART PLAN** 



**KEY PLAN** 



# **MUSICAL FOUNTAIN**

















**KEY PLAN** 



# **TOPIARY GARDEN**





PART PLAN

**KEY PLAN** 



**PART PLAN** 

### **SEATING ARENA WITH WATER JETS**



























### LANDSCAPE CONCEPT PLAN



- 1. LAWN
- 2. PLANTER COURT
- 3. PERFORMANCE STAGE
- 4. MUSICAL FOUNTAIN
- 5. SEATING PAVILION
- 6. TOPIARY GARDEN
- 7. OUTDOOR SEATING
- 8. SEATING ARENA WITH WATER JETS

# GROUND FLOOR



# 1st FLOOR



# 2<sup>nd</sup>FLOOR



# 3<sup>rd</sup> FLOOR



# WORK IN PROGRESS



# PRICE LIST COMMERCIAL

### **BASIC SALES PRICE**

| GROUND FLOOR | Rs. 27000/ SQ FT. |
|--------------|-------------------|
| FIRST FLOOR  | Rs. 16000/ SQ FT. |
| SECOND FLOOR | Rs. 14000/ SQ FT. |
| THIRD FLOOR  | Rs. 12000/ SQ FT. |
| I HIND FLOOR | ns. 12000/ 3Q FT. |

OTHER CHARGES/EDC/IDC Rs. 1000/ SQ FT.

NOTE-

GST & OTHER GOVT. CHARGES ARE EX