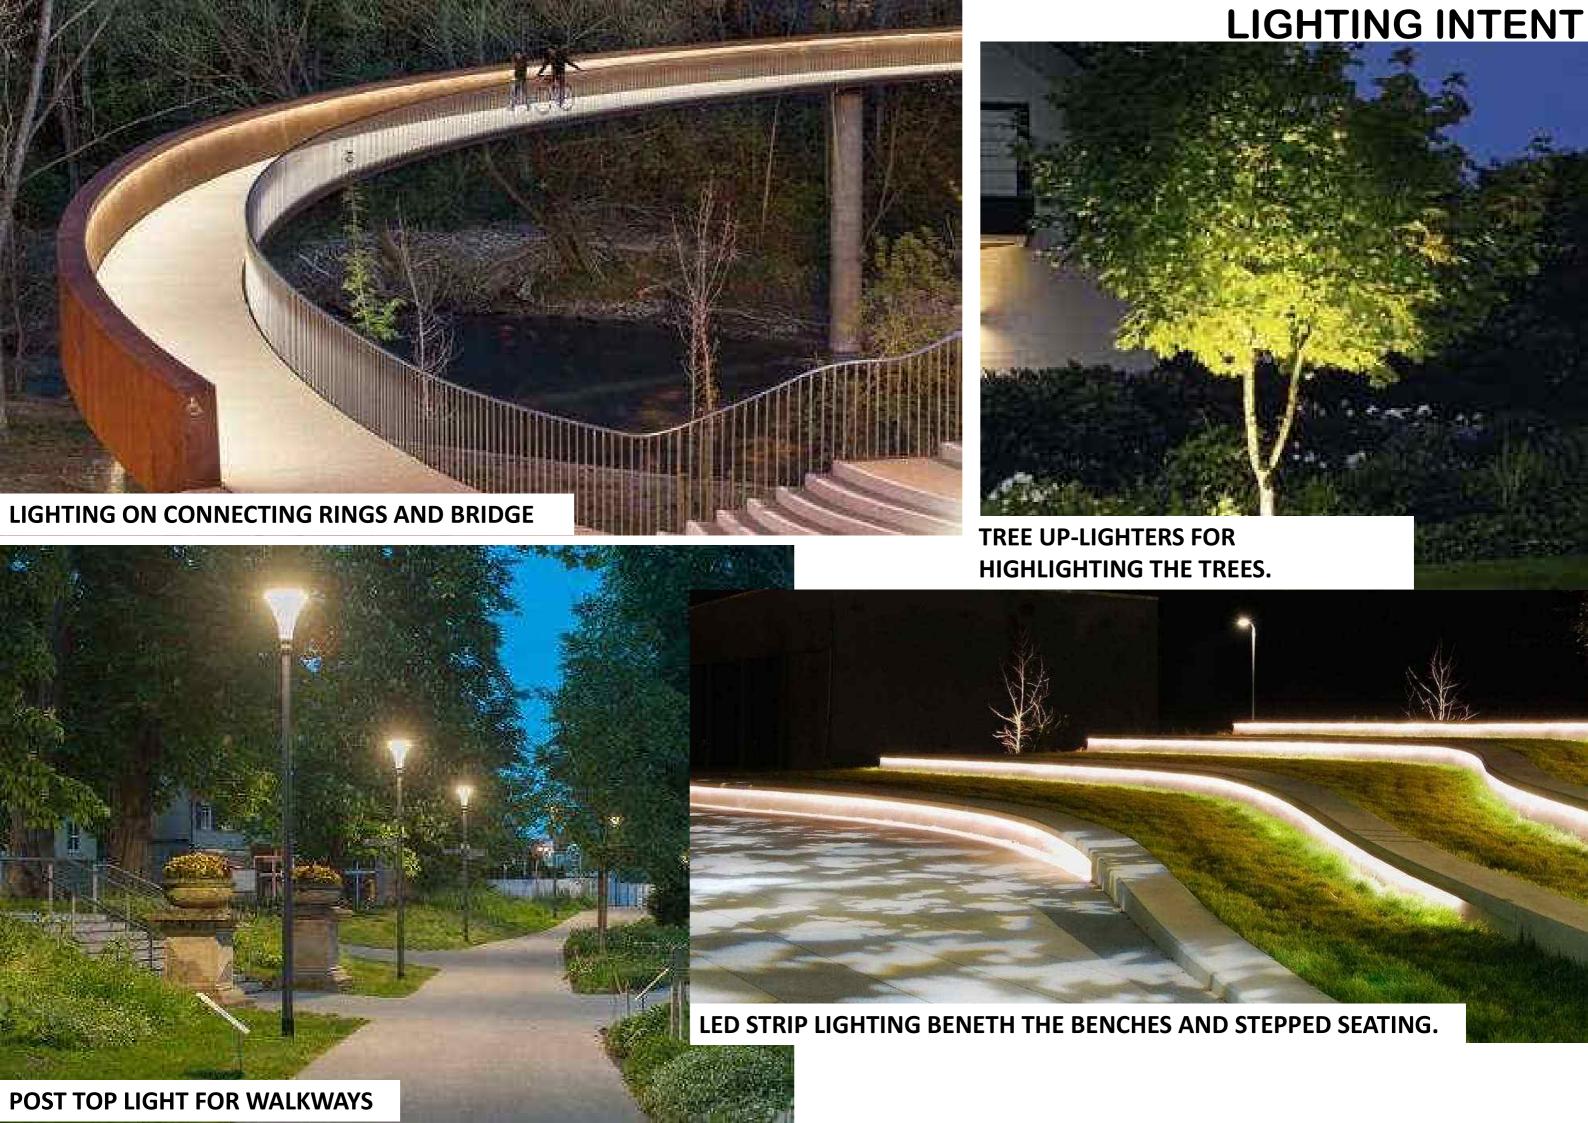

### LANDSCAPE CONCEPT PLAN

- 1. LAWN
- 2. PLANTER COURT
- 3. PERFORMANCE STAGE
- 4. MUSICAL FOUNTAIN
- 5. SEATING PAVILION
- 6. TOPIARY GARDEN
- 7. OUTDOOR SEATING
- 8. SEATING ARENA WITH WATER JETS

**KEY PLAN** 

### LANDSCAPE CONCEPT PLAN

- 1. LAWN
- 2. PLANTER COURT
- 3. PERFORMANCE STAGE
- 4. MUSICAL FOUNTAIN
- 5. SEATING PAVILION
- 6. TOPIARY GARDEN
- 7. OUTDOOR SEATING
- 8. SEATING ARENA WITH WATER JETS