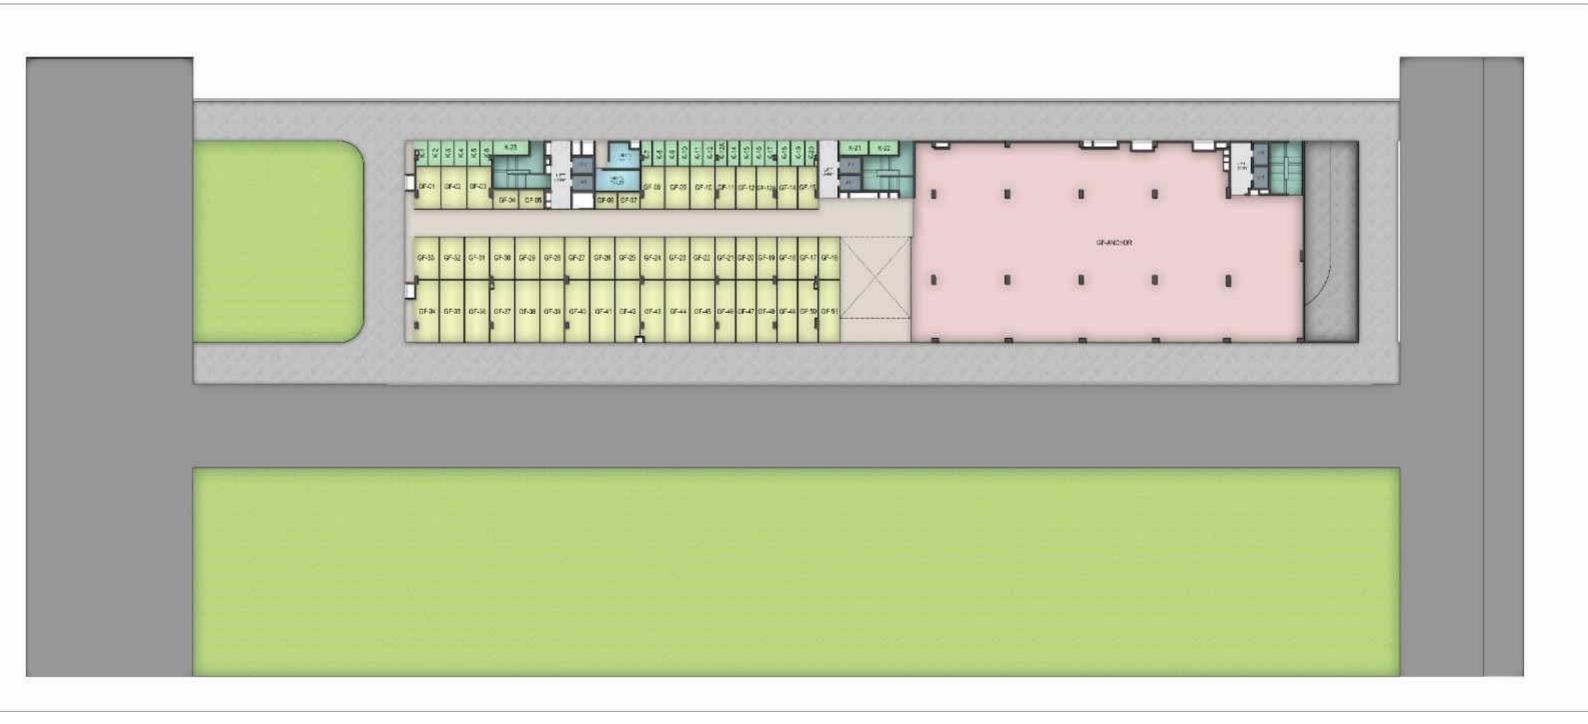

# FAMILYHUB

A Complete Family Mart







### LANDSCAPE CONCEPT PLAN



- 1. LAWN
- 2. PLANTER COURT
- 3. PERFORMANCE STAGE
- 4. MUSICAL FOUNTAIN
- 5. SEATING PAVILION
- 6. TOPIARY GARDEN
- 7. OUTDOOR SEATING
- 8. SEATING ARENA WITH WATER JETS





**KEY PLAN** 









PART PLAN



**KEY PLAN** 



# PERFORMANCE STAGE





**PART PLAN** 



**KEY PLAN** 



# **MUSICAL FOUNTAIN**

















**KEY PLAN** 



# **TOPIARY GARDEN**





PART PLAN

**KEY PLAN** 



**PART PLAN** 

### **SEATING ARENA WITH WATER JETS**



























### LANDSCAPE CONCEPT PLAN



- 1. LAWN
- 2. PLANTER COURT
- 3. PERFORMANCE STAGE
- 4. MUSICAL FOUNTAIN
- 5. SEATING PAVILION
- 6. TOPIARY GARDEN
- 7. OUTDOOR SEATING
- 8. SEATING ARENA WITH WATER JETS

# GROUND FLOOR



# 1st FLOOR



# 2<sup>nd</sup>FLOOR



# 3<sup>rd</sup> FLOOR



# WORK IN PROGRESS



# PRICE LIST COMMERCIAL

### **BASIC SALES PRICE**

| GROUND FLOOR | Rs. 27000/ SQ FT. |
|--------------|-------------------|
| FIRST FLOOR  | Rs. 16000/ SQ FT. |
| SECOND FLOOR | Rs. 14000/ SQ FT. |
| THIRD FLOOR  | Rs. 12000/ SQ FT. |
| I HIND FLOOR | ns. 12000/ 3Q FT. |

OTHER CHARGES/EDC/IDC Rs. 1000/ SQ FT.

NOTE-

GST & OTHER GOVT. CHARGES ARE EXTRA AS ACTUAL

Cheque in favour of AU REAL ESTATE SERVICES P LTD.

### **EXCLUSIVELY MARKETED BY:**