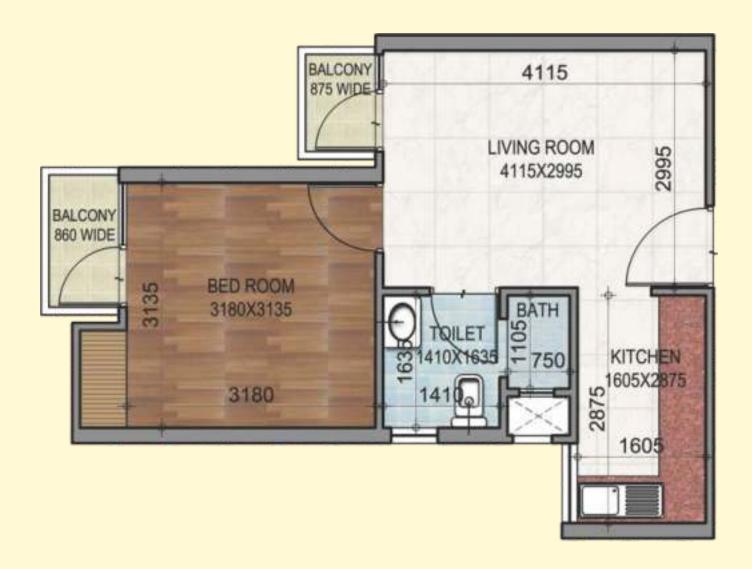

RERA Regn No.: UPRERAPRJ1498, UPRERAPRJ2115

TYPE - I 3 BHK + 3 Toilets

TYPE - II
3 BHK + 2 Toilets

TYPE - III
3 BHK + 2 Toilets

TYPE - IV 3 BHK + 2 Toilets

TYPE - V 2 BHK + 2 Toilets

TYPE - VI 2 BHK + 2 Toilets

TYPE - VII
2 BHK + 2 Toilets

TYPE - VI A
2 BHK + 2 Toilets

TYPE - IV A
3 BHK + 2 Toilets

w.e.f. 17-09-2019

| Type<br>FLOOR | 1BHK<br>Cost of Flat | 2BHK<br>t (In Lacs) |
|---------------|----------------------|---------------------|
| 14            | 15.00                | 21.50               |
| 13            | 15.15                | 21.72               |
| 12            | 15.30                | 21.94               |
| 11            | 15.45                | 22.16               |
| 10            | 15.60                | 22.38               |
| 9             | 15.75                | 22.60               |
| 8             | 15.90                | 22.82               |
| 7             | 16.05                | 23.04               |
| 6             | 16.20                | 23.26               |
| 5             | 16.35                | 22.48               |
| 4             | 16.50                | 23.70               |
| 3             | 16.65                | 23.92               |
| 2             | 16.80                | 24.14               |
| 1             | 16.95                | 24.36               |