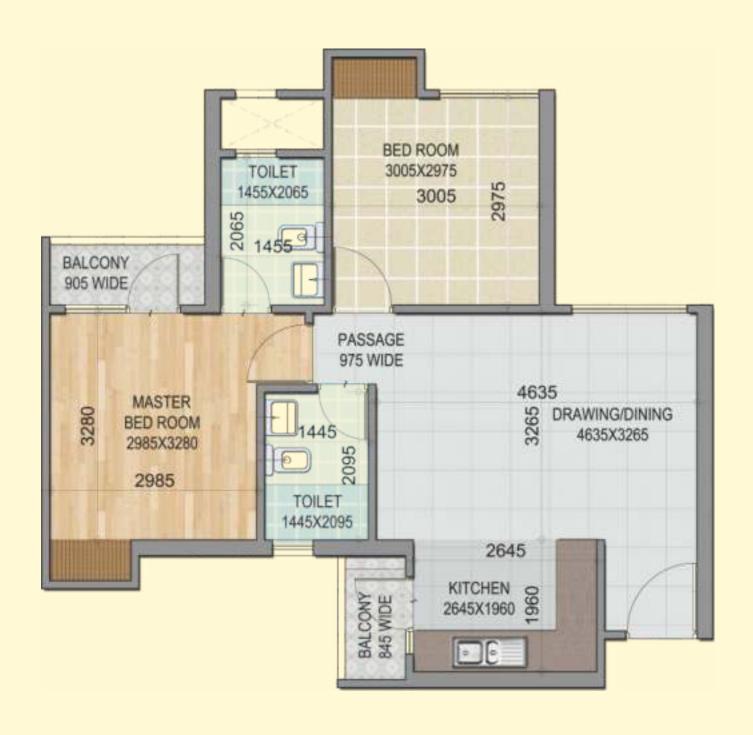

RERA Regn No.: UPRERAPRJ1498, UPRERAPRJ2115

TYPE - I 3 BHK + 3 Toilets

TYPE - II
3 BHK + 2 Toilets

TYPE - III
3 BHK + 2 Toilets

TYPE - IV 3 BHK + 2 Toilets

TYPE - V 2 BHK + 2 Toilets

TYPE - VI 2 BHK + 2 Toilets