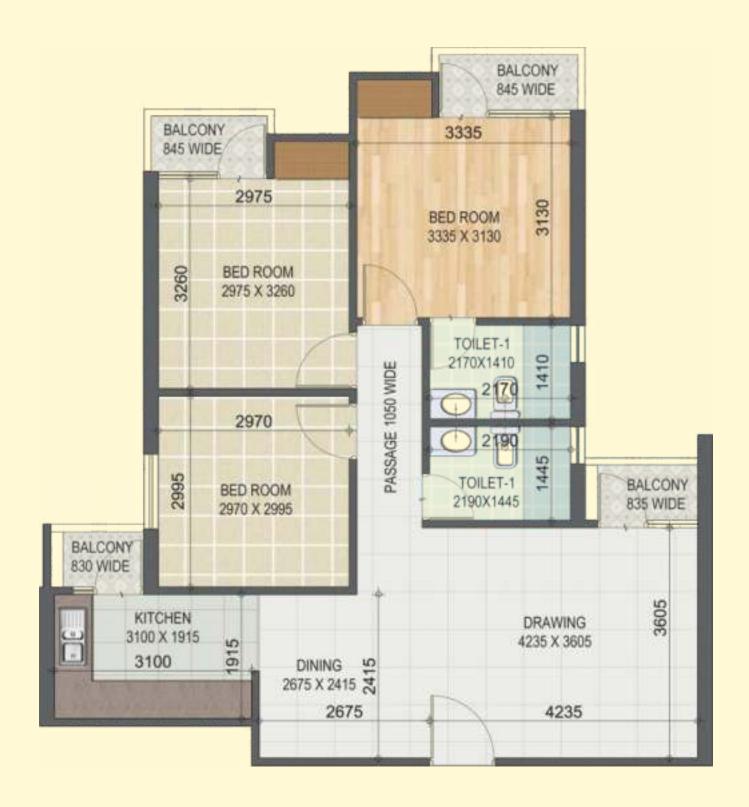

RERA Regn No.: UPRERAPRJ1498, UPRERAPRJ2115

TYPE - I 3 BHK + 3 Toilets

TYPE - II
3 BHK + 2 Toilets

TYPE - III
3 BHK + 2 Toilets

TYPE - IV 3 BHK + 2 Toilets

TYPE - V 2 BHK + 2 Toilets

TYPE - VI 2 BHK + 2 Toilets