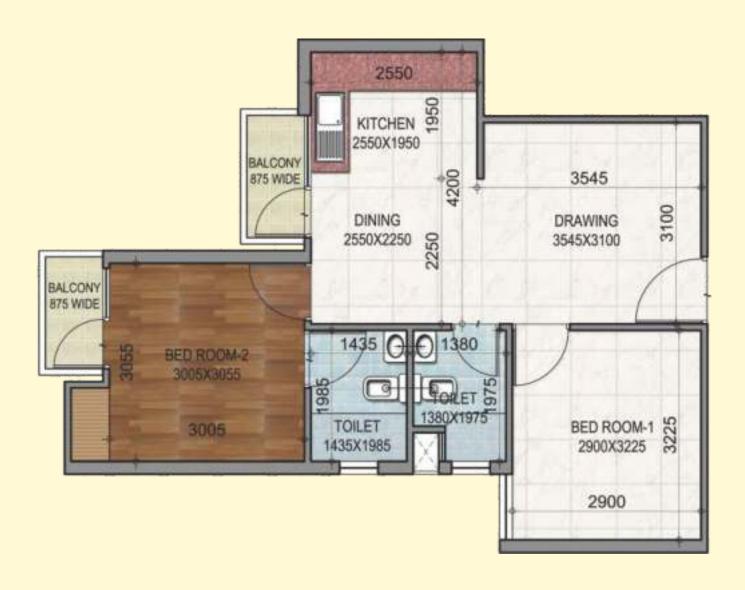

RERA Regn No.: UPRERAPRJ1498, UPRERAPRJ2115

TYPE - I 3 BHK + 3 Toilets

TYPE - II
3 BHK + 2 Toilets

TYPE - III
3 BHK + 2 Toilets

TYPE - IV 3 BHK + 2 Toilets

TYPE - V 2 BHK + 2 Toilets

TYPE - VI 2 BHK + 2 Toilets

TYPE - VII
2 BHK + 2 Toilets

TYPE - VI A
2 BHK + 2 Toilets

TYPE - IV A
3 BHK + 2 Toilets

w.e.f. 17-09-2019

| Type<br>FLOOR | 1BHK<br>Cost of Flat | 2BHK<br>t (In Lacs) |
|---------------|----------------------|---------------------|
| 14            | 15.00                | 21.50               |
| 13            | 15.15                | 21.72               |
| 12            | 15.30                | 21.94               |
| 11            | 15.45                | 22.16               |
| 10            | 15.60                | 22.38               |
| 9             | 15.75                | 22.60               |
| 8             | 15.90                | 22.82               |
| 7             | 16.05                | 23.04               |
| 6             | 16.20                | 23.26               |
| 5             | 16.35                | 22.48               |
| 4             | 16.50                | 23.70               |
| 3             | 16.65                | 23.92               |
| 2             | 16.80                | 24.14               |
| 1             | 16.95                | 24.36               |