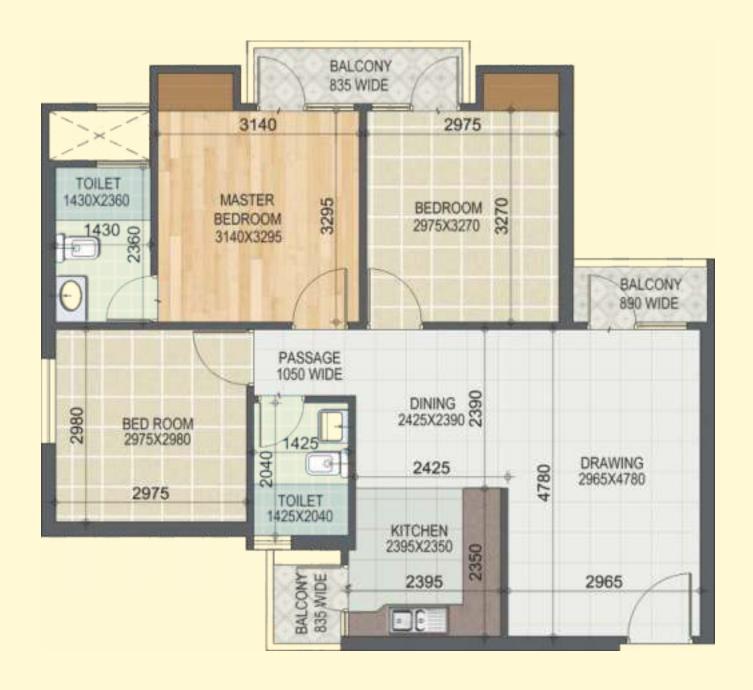

TYPE - VII
2 BHK + 2 Toilets

TYPE - VI A
2 BHK + 2 Toilets

TYPE - IV A
3 BHK + 2 Toilets

w.e.f. 17-09-2019

| Type<br>FLOOR | 1BHK<br>Cost of Flat | 2BHK<br>t (In Lacs) |
|---------------|----------------------|---------------------|
| 14            | 15.00                | 21.50               |
| 13            | 15.15                | 21.72               |
| 12            | 15.30                | 21.94               |
| 11            | 15.45                | 22.16               |
| 10            | 15.60                | 22.38               |
| 9             | 15.75                | 22.60               |
| 8             | 15.90                | 22.82               |
| 7             | 16.05                | 23.04               |
| 6             | 16.20                | 23.26               |
| 5             | 16.35                | 22.48               |
| 4             | 16.50                | 23.70               |
| 3             | 16.65                | 23.92               |
| 2             | 16.80                | 24.14               |
| 1             | 16.95                | 24.36               |