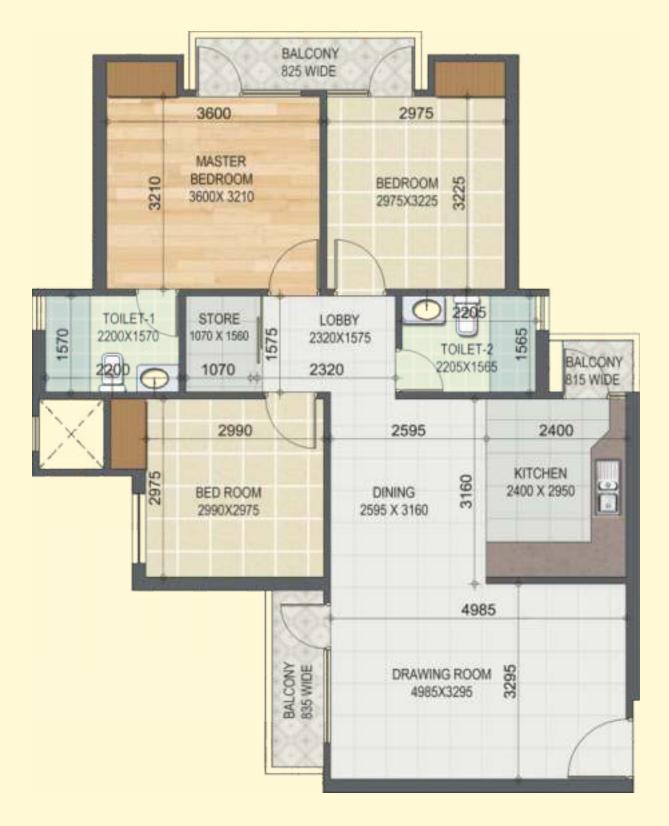

RERA Regn No.: UPRERAPRJ1498, UPRERAPRJ2115

TYPE - I 3 BHK + 3 Toilets

TYPE - II
3 BHK + 2 Toilets

TYPE - III
3 BHK + 2 Toilets

TYPE - IV 3 BHK + 2 Toilets

TYPE - V 2 BHK + 2 Toilets

TYPE - VI 2 BHK + 2 Toilets