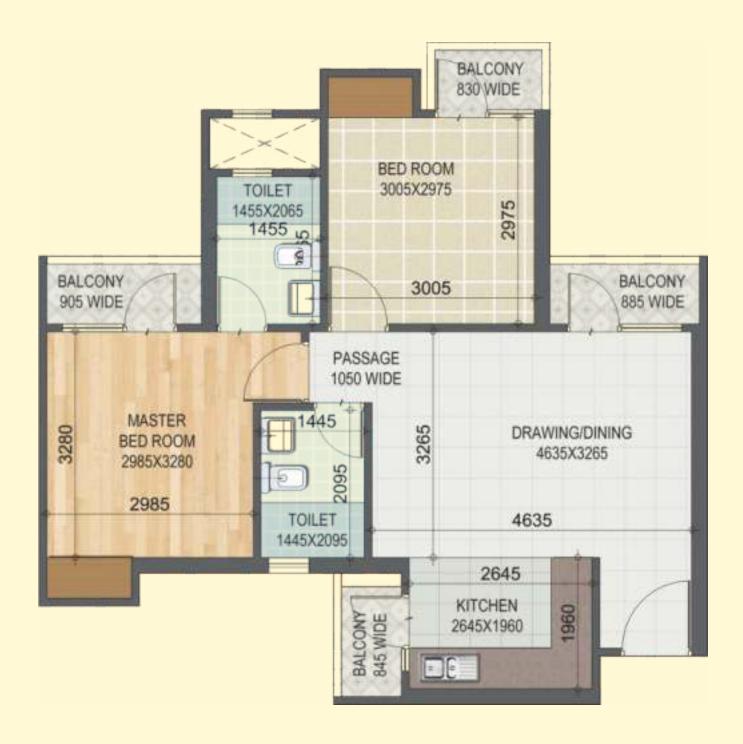

RERA Regn No.: UPRERAPRJ1498, UPRERAPRJ2115

TYPE - I 3 BHK + 3 Toilets

TYPE - II
3 BHK + 2 Toilets

TYPE - III
3 BHK + 2 Toilets

TYPE - IV 3 BHK + 2 Toilets

TYPE - V 2 BHK + 2 Toilets

TYPE - VI 2 BHK + 2 Toilets