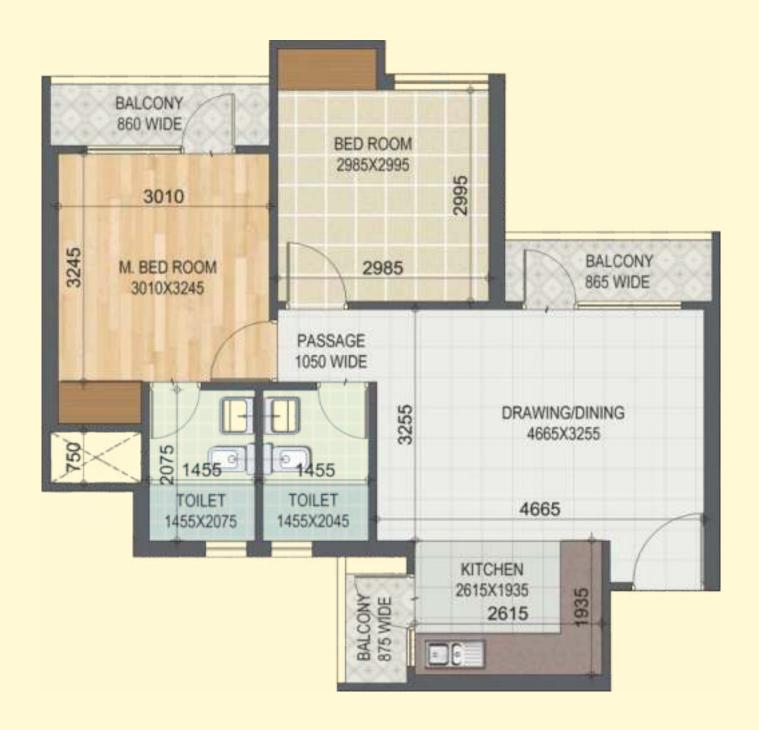

TYPE - VII
2 BHK + 2 Toilets

TYPE - VI A
2 BHK + 2 Toilets

TYPE - IV A
3 BHK + 2 Toilets

w.e.f. 17-09-2019

| Type<br>FLOOR | 1BHK<br>Cost of Flat | 2BHK<br>t (In Lacs) |
|---------------|----------------------|---------------------|
| 14            | 15.00                | 21.50               |
| 13            | 15.15                | 21.72               |
| 12            | 15.30                | 21.94               |
| 11            | 15.45                | 22.16               |
| 10            | 15.60                | 22.38               |
| 9             | 15.75                | 22.60               |
| 8             | 15.90                | 22.82               |
| 7             | 16.05                | 23.04               |
| 6             | 16.20                | 23.26               |
| 5             | 16.35                | 22.48               |
| 4             | 16.50                | 23.70               |
| 3             | 16.65                | 23.92               |
| 2             | 16.80                | 24.14               |
| 1             | 16.95                | 24.36               |