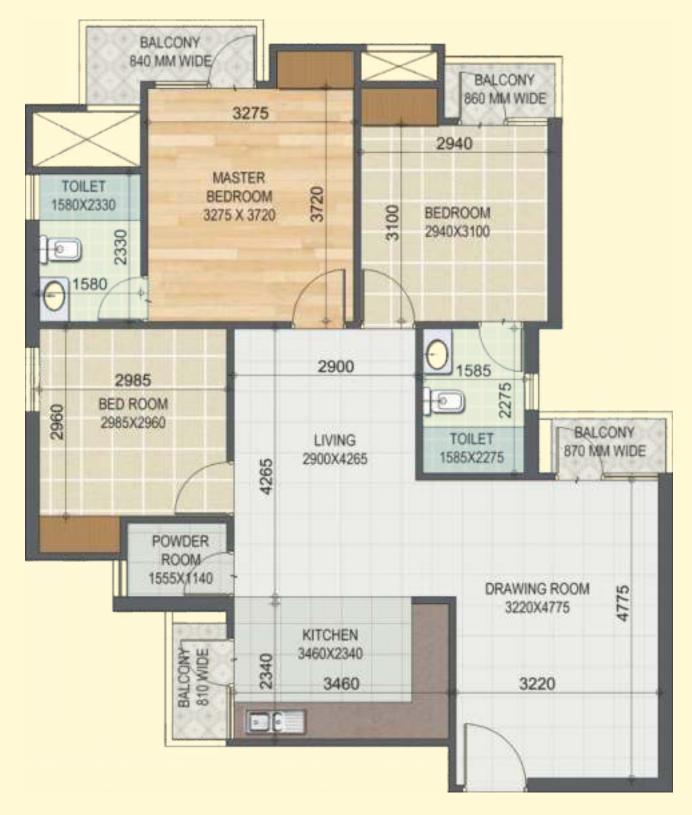

Up Charges                                  | Rs. 20,000/ - Per KVA plus GST |
| Registration Charges and any other Government Charges  | At actuals                     |
| IFMS                                                   | As applicable                  |
| Advance Maintenance Charges                            | As applicable                  |
| Electricity Infrastructure Cost and Prepaid Meter Cost | As applicable                  |

### **Notes**

- Payment to be made by A/c payee Cheque(s) / Demand Draft(s) drawn in favor of "M/s Agarwal Associates (Promoters)
  Limited" payable at New Delhi / Delhi / Ghaziabad.
- Booking is subject to detailed terms and conditions as given in the allotment agreement.

RERA Regn No.: UPRERAPRJ1498, UPRERAPRJ2115

TYPE - I 3 BHK + 3 Toilets





TYPE - II
3 BHK + 2 Toilets





TYPE - III
3 BHK + 2 Toilets





TYPE - IV 3 BHK + 2 Toilets





TYPE - V 2 BHK + 2 Toilets





TYPE - VI 2 BHK + 2 Toilets





TYPE - VII
2 BHK + 2 Toilets





TYPE - VI A
2 BHK + 2 Toilets





TYPE - IV A
3 BHK + 2 Toilets









w.e.f. 17-09-2019



| Type<br>FLOOR | 1BHK<br>Cost of Flat | 2BHK<br>t (In Lacs) |
|---------------|----------------------|---------------------|
| 14            | 15.00                | 21.50               |
| 13            | 15.15                | 21.72               |
| 12            | 15.30                | 21.94               |
| 11            | 15.45                | 22.16               |
| 10            | 15.60                | 22.38               |
| 9             | 15.75                | 22.60               |