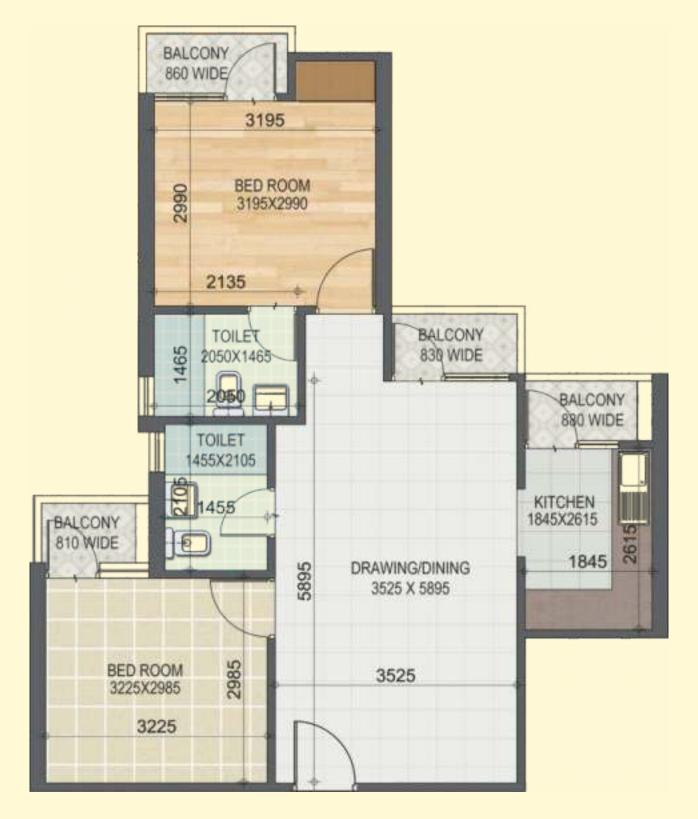

TYPE - VII
2 BHK + 2 Toilets

TYPE - VI A
2 BHK + 2 Toilets

TYPE - IV A
3 BHK + 2 Toilets

w.e.f. 17-09-2019

| Type<br>FLOOR | 1BHK<br>Cost of Flat | 2BHK<br>t (In Lacs) |
|---------------|----------------------|---------------------|
| 14            | 15.00                | 21.50               |
| 13            | 15.15                | 21.72               |
| 12            | 15.30                | 21.94               |
| 11            | 15.45                | 22.16               |
| 10            | 15.60                | 22.38               |
| 9             | 15.75                | 22.60               |
| 8             | 15.90                | 22.82               |
| 7             | 16.05                | 23.04               |
| 6             | 16.20                | 23.26               |
| 5             | 16.35                | 22.48               |
| 4             | 16.50                | 23.70               |
| 3             | 16.65                | 23.92               |
| 2             | 16.80                | 24.14               |
| 1             | 16.95                | 24.36               |