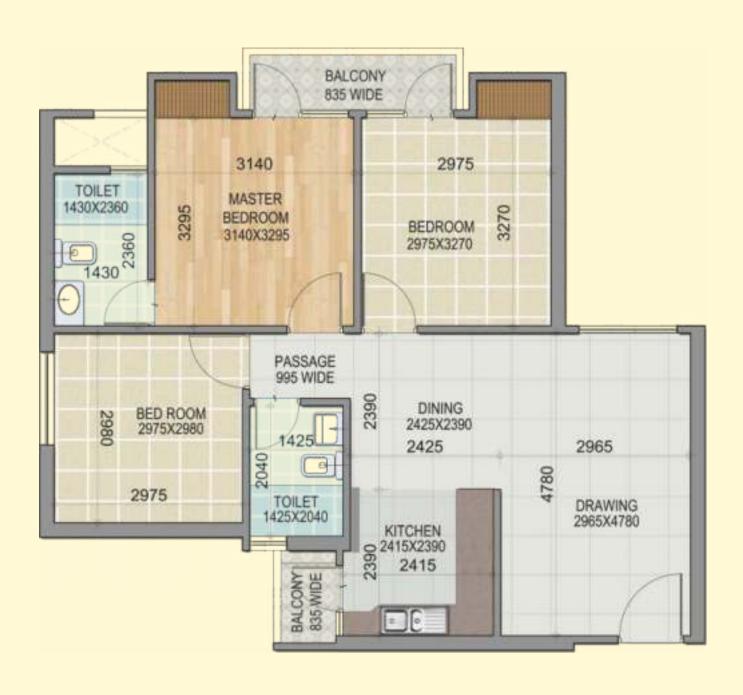

RERA Regn No.: UPRERAPRJ1498, UPRERAPRJ2115

TYPE - I 3 BHK + 3 Toilets

TYPE - II
3 BHK + 2 Toilets

TYPE - III
3 BHK + 2 Toilets

TYPE - IV 3 BHK + 2 Toilets

TYPE - V 2 BHK + 2 Toilets

TYPE - VI 2 BHK + 2 Toilets